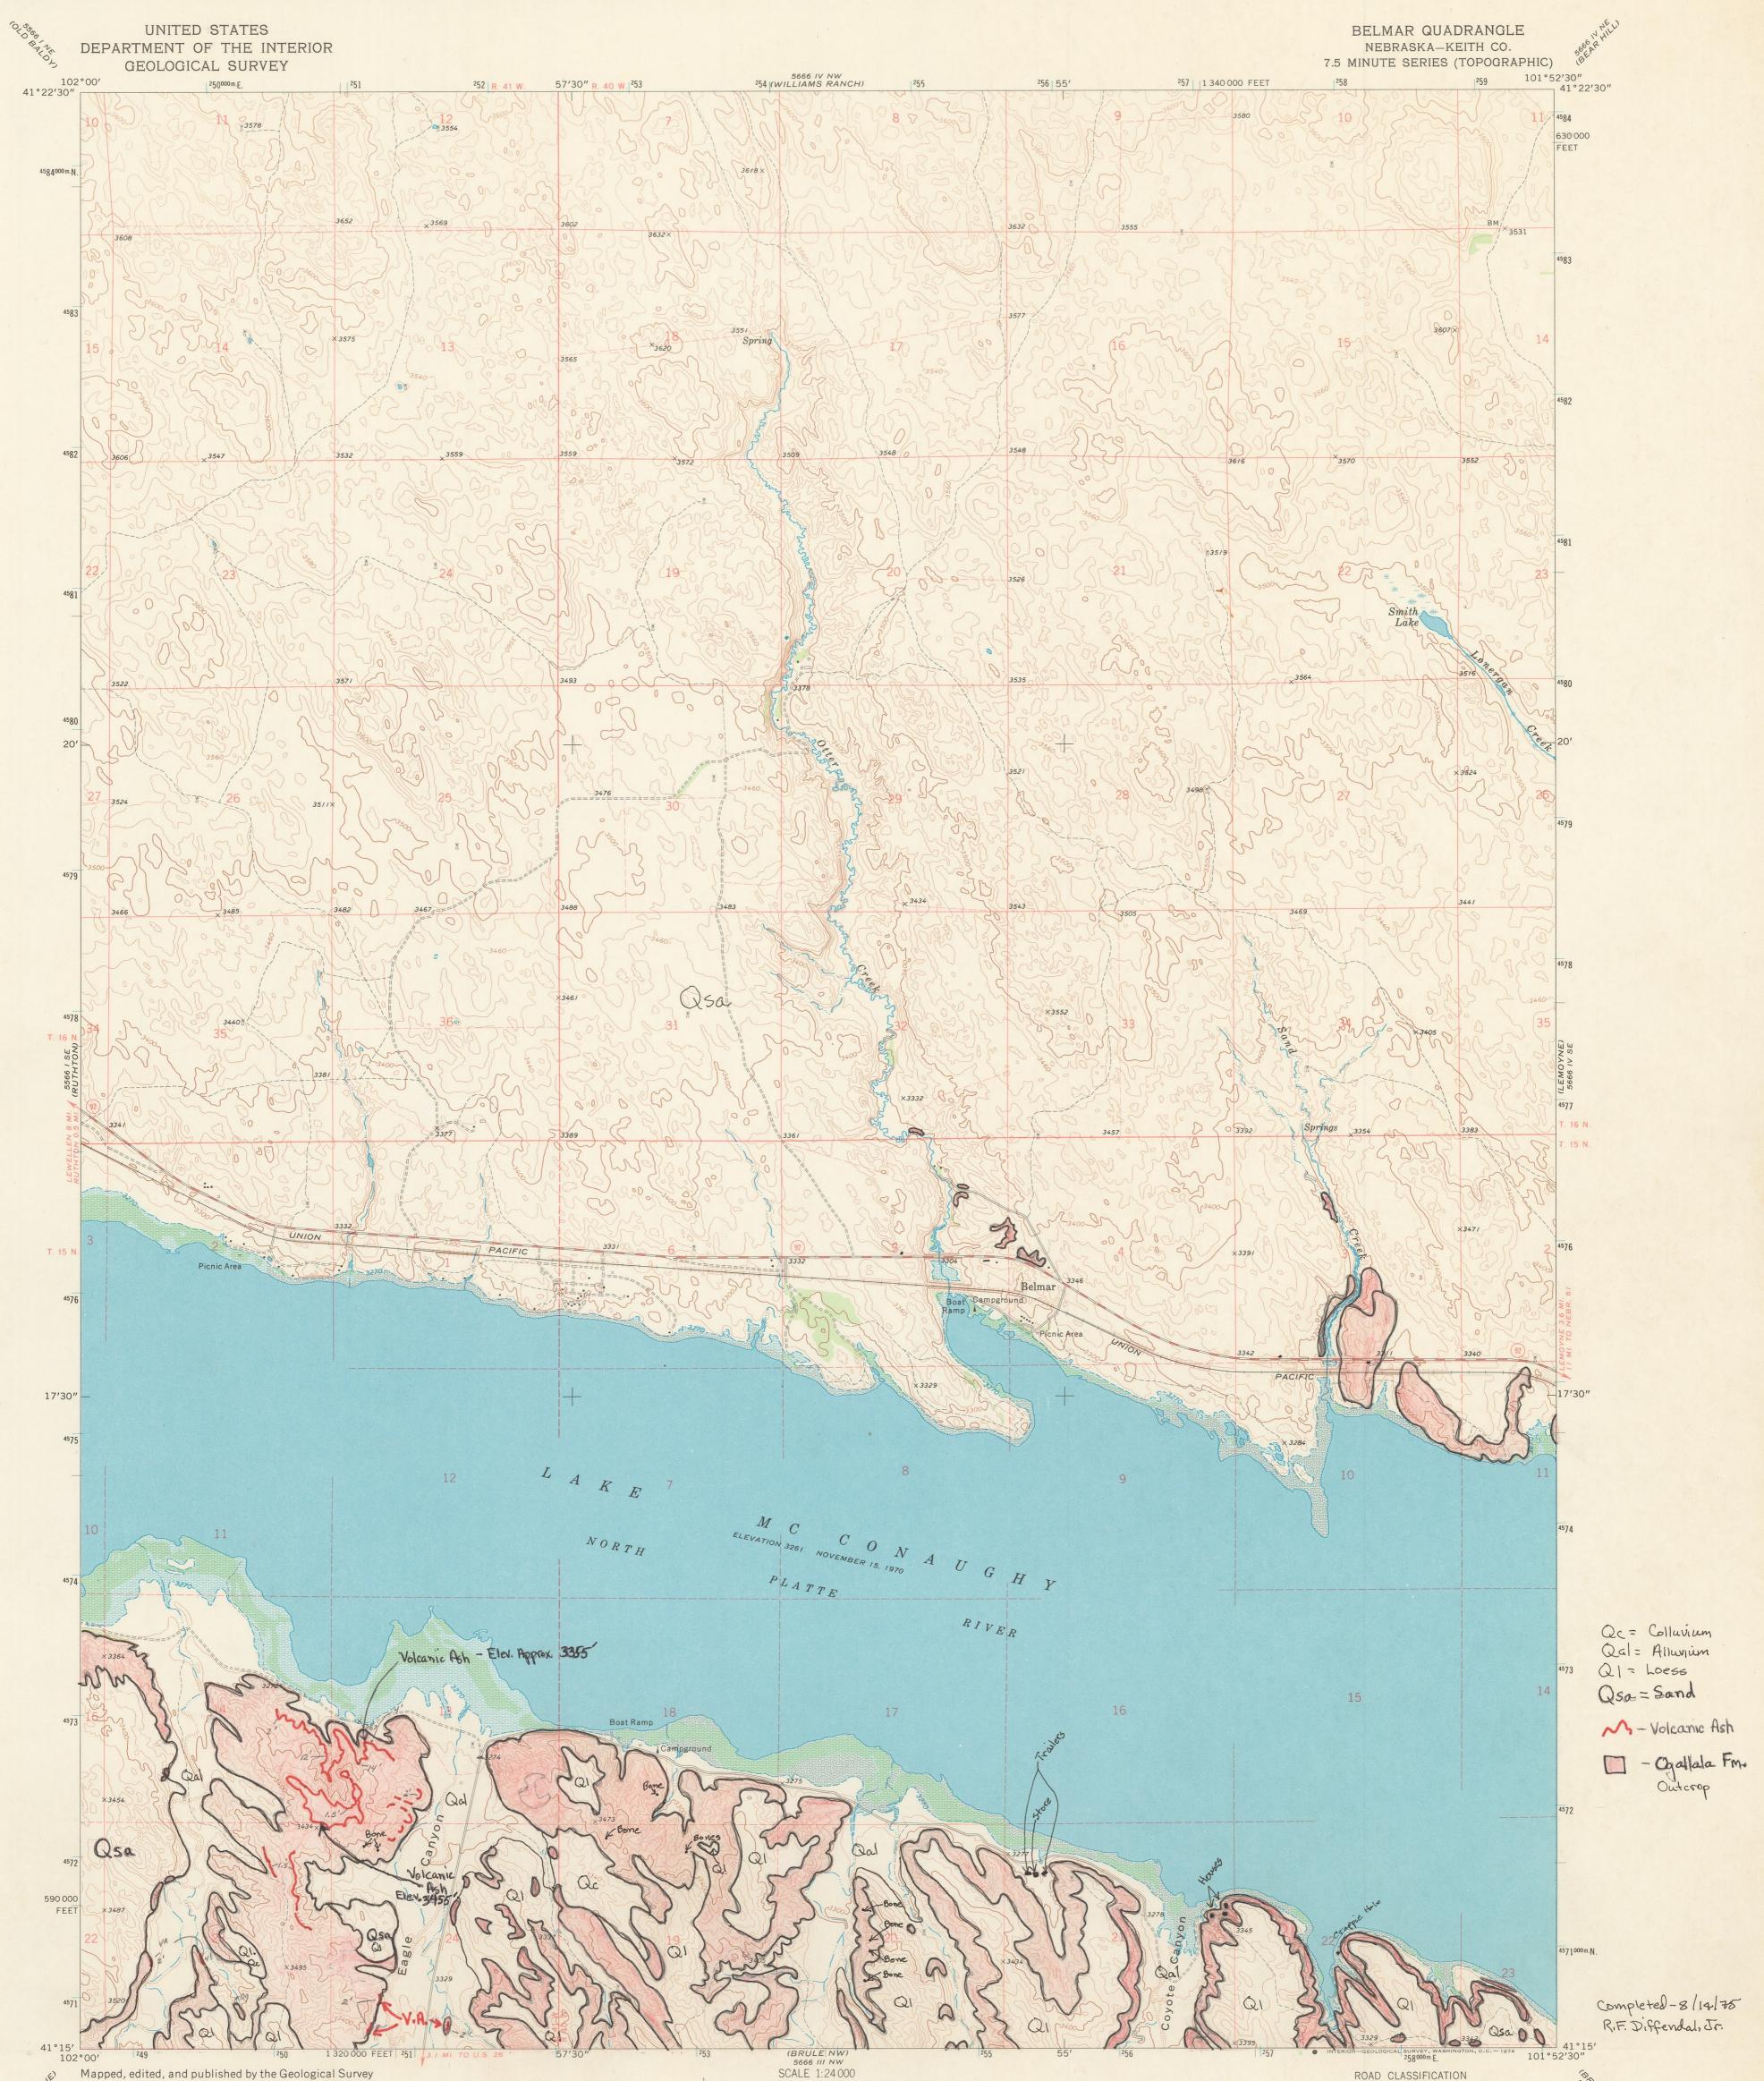

## Belmar Quadrangle, Keith County, Nebraska

Robert F. Diffendal Jr. University of Nebraska-Lincoln, rfd@unl.edu

Follow this and additional works at: https://digitalcommons.unl.edu/diffendal

Part of the Geology Commons, Geomorphology Commons, and the Stratigraphy Commons