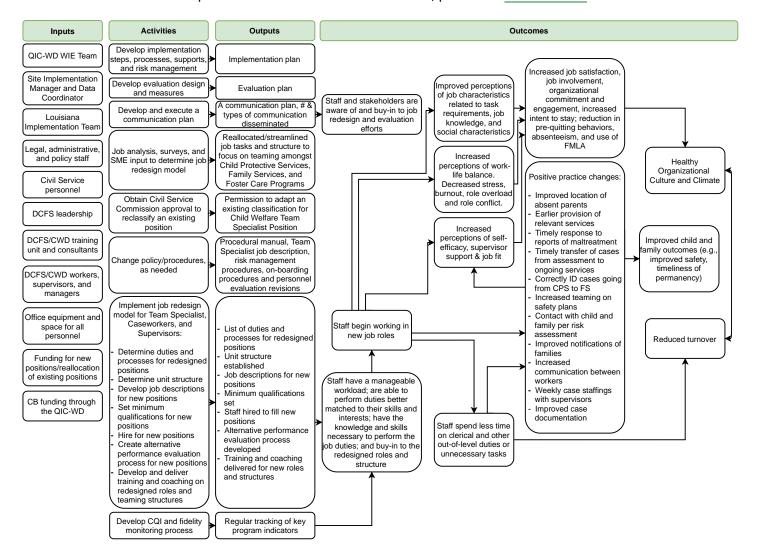

#### LOUISIANA DEPARTMENT OF CHILDREN AND FAMILY SERVICES

Each QIC-WD site developed a logic model to serve as a visual representation of their selected intervention. All logic models included four main components: inputs, activities, outputs, and outcomes. Collectively, these demonstrate the resources and actions required to implement the program, as well as the associated result of changes anticipated through implementation of the program. The hypothesized relationships are represented by the pathways connecting the listed activities and anticipated outcomes. For more information, please see Site Overview and Evaluation Overview.