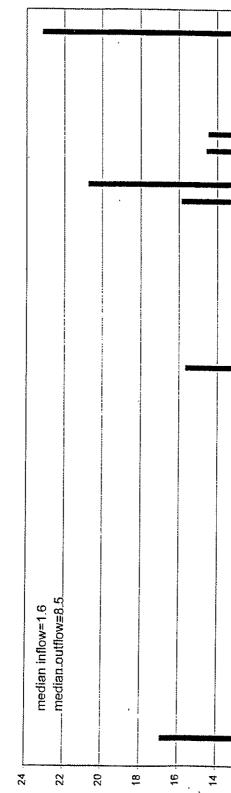

ANNUAL INFLOW OF WATER TO NEBRASKA AND ANNUAL OUTFLOW OF WATER FROM NEBRASKA 1950-1994