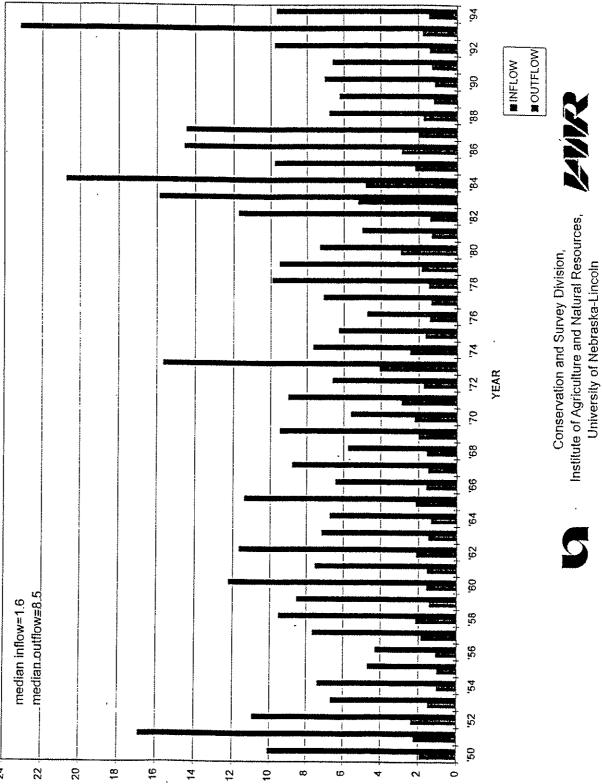

ANNUAL INFLOW OF WATER TO NEBRASKA AND ANNUAL OUTFLOW OF WATER FROM NEBRASKA 1950-1994